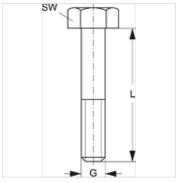

| Item           |            |     |           |            |  |
|----------------|------------|-----|-----------|------------|--|
| Identification | Clamp size | G   | L<br>(mm) | AF<br>(mm) |  |
| SRS AS 1 D     | 1          | M 6 | 35        | 10         |  |
| SRS AS 2 D     | 2          | M 8 | 35        | 13         |  |
| SRS AS 3 D     | 3          | M 8 | 45        | 13         |  |
| SRS AS 4 D     | 4          | M 8 | 50        | 13         |  |
| SRS AS 5 D     | 5          | M 8 | 60        | 13         |  |