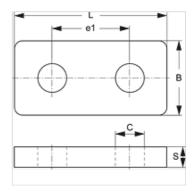

## Item

| Identification | Clamp size | B<br>(mm) | C<br>(mm) | e1<br>(mm) | L<br>(mm) | S<br>(mm) |
|----------------|------------|-----------|-----------|------------|-----------|-----------|
| SRS DP 30 V4   | 1          | 30        | 11,0      | 33         | 55        | 8         |
| SRS DP 40 V4   | 2          | 30        | 11,0      | 45         | 70        | 8         |
| SRS DP 50 V4   | 3          | 30        | 11,0      | 60         | 85        | 8         |
| SRS DP 60 V4   | 4          | 45        | 14,0      | 90         | 115       | 10        |
| SRS DP 70 V4   | 5          | 60        | 18,0      | 122        | 152       | 10        |
| SRS DP 80 V4   | 6          | 80        | 22,0      | 168        | 205       | 15        |