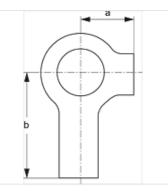

## Description

for all clamp sizes from light series and the double pipe clamp.

| Item           |      |      |  |  |  |
|----------------|------|------|--|--|--|
| Identification | а    | b    |  |  |  |
|                | (mm) | (mm) |  |  |  |
| SRS SI S       | 9    | 18   |  |  |  |