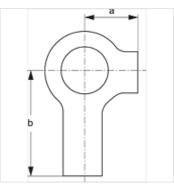

## Item

| Identification | Clamp size | а    | b    |  |
|----------------|------------|------|------|--|
|                |            | (mm) | (mm) |  |
| SRS SIS 30     | 1          | 13   | 22   |  |
| SRS SIS 60     | 4          | 15   | 28   |  |
| SRS SIS 70     | 5          | 18   | 32   |  |
| SRS SIS 80     | 6          | 21   | 36   |  |