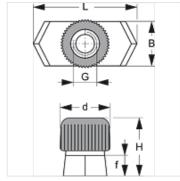

| Item           |            |      |      |      |     |      |      |  |
|----------------|------------|------|------|------|-----|------|------|--|
| Identification | Clamp size | В    | d    | f    | G   | Н    | L    |  |
|                |            | (mm) | (mm) | (mm) |     | (mm) | (mm) |  |
| SRS SM 1 D V4  | 1          | 10,4 | 12   | 5    | M 6 | 14,5 | 25,4 |  |
| SRS SM 2 D V4  | 2 - 5      | 10,4 | 14   | 5    | M 8 | 13,0 | 25,4 |  |