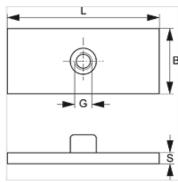

| Item           |            |           |     |           |           |  |
|----------------|------------|-----------|-----|-----------|-----------|--|
| Identification | Clamp size | B<br>(mm) | G   | L<br>(mm) | S<br>(mm) |  |
| SRS SP 1 D VZ  | 1          | 30        | M 6 | 37        | 3         |  |
| SRS SP 2 D VZ  | 2          | 30        | M 8 | 55        | 5         |  |
| SRS SP 3 D VZ  | 3          | 30        | M 8 | 70        | 5         |  |
| SRS SP 4 D VZ  | 4          | 30        | M 8 | 85        | 5         |  |
| SRS SP 5 D VZ  | 5          | 30        | M 8 | 110       | 5         |  |