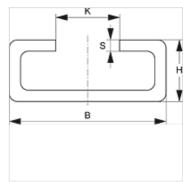

## Description

for all clamp sizes from light series and the double pipe clamp.

| Item           |           |           |           |           |               |  |
|----------------|-----------|-----------|-----------|-----------|---------------|--|
| Identification | B<br>(mm) | H<br>(mm) | K<br>(mm) | S<br>(mm) | Length<br>(m) |  |
| SRS TS 11-1    | 28        | 11        | 11,4      | 2         | 1,00          |  |
| SRS TS 11-2    | 28        | 11        | 11,4      | 2         | 2,00          |  |
| SRS TS 14-1    | 28        | 14        | 11,4      | 2         | 1,00          |  |
| SRS TS 14-2    | 28        | 14        | 11,4      | 2         | 2,00          |  |
| SRS TS 14-3    | 28        | 14        | 11,4      | 2         | 3,00          |  |
| SRS TS 30-1    | 28        | 30        | 11,4      | 2         | 1,00          |  |
| SRS TS 30-2    | 28        | 30        | 11,4      | 2         | 2,00          |  |