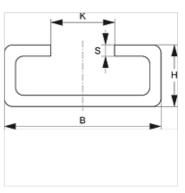

## Description

for clamp sizes 1-4 from heavy series.

| Item           |      |      |      |      |        |  |
|----------------|------|------|------|------|--------|--|
| Identification | В    | Н    | K    | S    | Length |  |
|                | (mm) | (mm) | (mm) | (mm) | (m)    |  |
| SRS TS 40-1    | 40   | 22   | 12,5 | 5    | 1,00   |  |
| SRS TS 40-2    | 40   | 22   | 12,5 | 5    | 2,00   |  |