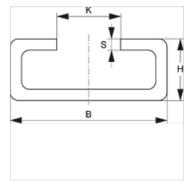

## Description

for clamp sizes 1-4 from heavy series.

| Item           |           |           |           |           |        |  |
|----------------|-----------|-----------|-----------|-----------|--------|--|
| Identification | B<br>(mm) | H<br>(mm) | K<br>(mm) | S<br>(mm) | Length |  |
| SRS TS 40-1 V4 | 40        | 22        | 12,5      | 5         | 1,00   |  |
| SRS TS 40-2 V4 | 40        | 22        | 12,5      | 5         | 2,00   |  |