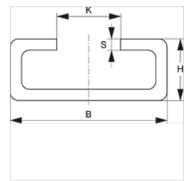

## Description

for all clamp sizes from light series and the double pipe clamp.

| Item           |           |           |           |           |                          |
|----------------|-----------|-----------|-----------|-----------|--------------------------|
| Identification | B<br>(mm) | H<br>(mm) | K<br>(mm) | S<br>(mm) | Length<br><sup>(m)</sup> |
| SRS TS 11-1 V4 | 28        | 11        | 11,4      | 2         | 1,00                     |
| SRS TS 11-2 V4 | 28        | 11        | 11,4      | 2         | 2,00                     |
| SRS TS 14-1 V4 | 28        | 14        | 11,4      | 2         | 1,00                     |
| SRS TS 14-2 V4 | 28        | 14        | 11,4      | 2         | 2,00                     |