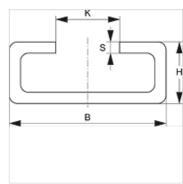

## Description

for all clamp sizes from light series and the double pipe clamp.

| Item           |           |           |           |           |                          |  |
|----------------|-----------|-----------|-----------|-----------|--------------------------|--|
| Identification | B<br>(mm) | H<br>(mm) | K<br>(mm) | S<br>(mm) | Length<br><sup>(m)</sup> |  |
| SRS TS 11-1 VZ | 28        | 11        | 11,4      | 2         | 1,00                     |  |
| SRS TS 11-2 VZ | 28        | 11        | 11,4      | 2         | 2,00                     |  |
| SRS TS 14-1 VZ | 28        | 14        | 11,4      | 2         | 1,00                     |  |
| SRS TS 14-2 VZ | 28        | 14        | 11,4      | 2         | 2,00                     |  |
| SRS TS 30-1 VZ | 28        | 30        | 11,4      | 2         | 1,00                     |  |
| SRS TS 30-2 VZ | 28        | 30        | 11,4      | 2         | 2,00                     |  |