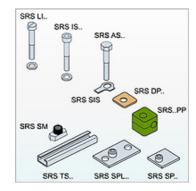

## Additional elements

| Pipe clamp, light series                       |  |
|------------------------------------------------|--|
| Slotted screw for single pipe clamp            |  |
| Hexagon socket screw, single pipe clamp        |  |
| Hexagon screw for single pipe clamp            |  |
| Lock washer for single pipe clamp              |  |
| Cover plate for single pipe clamp              |  |
| Mounting rail, single and double pipe clamp    |  |
| Mounting rail nut, single pipe clamp           |  |
| Welded on base plate, single pipe clamp, short |  |
| Welded on and screw-on base plate, long        |  |
| Double welded on base plate, single pipe clamp |  |
| Series welded on base plate, single pipe clamp |  |
| Angle welded on and screw-on base plates       |  |
|                                                |  |