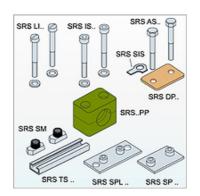

## Description

Can either be fitted on welding plates or on mounting rails.

The clamp size is the crucial selection criterion for the configuration.

| Item           |  |
|----------------|--|
| Identification |  |
| A 1-6          |  |

| Additional elements |                                                |
|---------------------|------------------------------------------------|
| SRS 1-6 PP          | Pipe clamp, light series                       |
| SRS 1-6 LI          | Slotted screw for single pipe clamp            |
| SRS 1-6 IS          | Hexagon socket screw, single pipe clamp        |
| SRS 1-6 AS          | Hexagon screw for single pipe clamp            |
| SRS SIS             | Lock washer for single pipe clamp              |
| SRS 1-6 DP          | Cover plate for single pipe clamp              |
| SRS TS              | Mounting rail, single and double pipe clamp    |
| SRS SM              | Mounting rail nut                              |
| SRS 1-6 SP          | Welded on base plate, single pipe clamp, short |
| SRS 1-6 SP L        | Welded on and screw-on base plate, long        |
| SRS 1-6 D SP        | Double welded on base plate, single pipe clamp |
| SRS 1-6 SP R        | Series welded on base plate, single pipe clamp |
| SRS 1-6 SPW         | Angle welded on and screw-on base plates       |