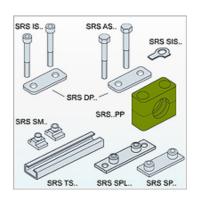

| Additional elements |                                            |
|---------------------|--------------------------------------------|
| SRS 30-100 PP       | Pipe clamp, heavy series                   |
| SRS IS 30-100       | Hexagon socket screw, single pipe clamp    |
| SRS AS 30-100       | Hexagon screw for single pipe clamp        |
| SRS SIS 30-100      | Lock washer for single pipe clamp          |
| SRS DP 30-100       | Cover plate for single pipe clamp          |
| SRS TS 40           | Mounting rail, single pipe clamp           |
| SRS SM 30-60        | Mounting rail nut, single pipe clamp       |
| SRS SP 30-100       | Welded on base plate for single pipe clamp |
| SRS SPL 30-100      | Welded on and screw-on base plate, long    |