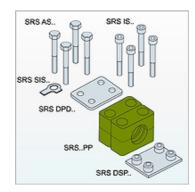

## Description

SRS DPD 30-100

SRS D SP 30-100

The clamp size is the crucial selection criterion for the configuration. Can either be fitted on welding plates or on mounting rails.

| Item                |                                         |  |
|---------------------|-----------------------------------------|--|
| Identification      |                                         |  |
| CD                  |                                         |  |
|                     |                                         |  |
| Additional elements |                                         |  |
| SRS 30-100 PP       | Pipe clamp, heavy series                |  |
| SRS IS 30-100       | Hexagon socket screw, single pipe clamp |  |
| SRS AS 30-100       | Hexagon screw for single pipe clamp     |  |
| SRS SIS 30-100      | Lock washer for single pipe clamp       |  |

Double cover plate for single pipe clamp

Double welded on base plate, single pipe clamp

| Despite careful checking, we cannot guarantee the accuracy of all information included on this site, and we accept no liability. |               |                    |  |
|----------------------------------------------------------------------------------------------------------------------------------|---------------|--------------------|--|
| 13.09.2025                                                                                                                       | HANSA-FLEX AG | www.hansa-flex.com |  |