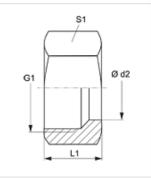

| Item           |              |            |            |    |
|----------------|--------------|------------|------------|----|
| Identification | Ø d2<br>(mm) | G1         | L1<br>(mm) | S1 |
| K 400-05       | 10           | M 18 x 1.5 | 26,5       | 22 |
| K 400-08       | 15           | M 22 x 1.5 | 27,0       | 27 |
| K 400-10       | 18           | M 26 x 1.5 | 27,0       | 32 |
| K 400-16       | 16           | M 22 x 1.5 | 27,0       | 27 |
| K 400-24       | 17           | M 22 x 1.5 | 17,0       | 27 |