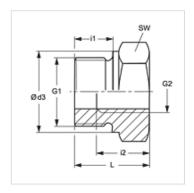

| Item           |            |            |      |      |      |  |
|----------------|------------|------------|------|------|------|--|
| Identification | G1         | G2         | į    | L1   | AF   |  |
|                |            |            | (mm) | (mm) | (mm) |  |
| K 405-31       | M 18 x 1.5 | M 12 x 1.5 | 12   | 19   | 24   |  |
| K 405-34       | M 22 x 1.5 | M 12 x 1.5 | 12   | 19   | 27   |  |
| K 405-35       | M 22 x 1.5 | M 14 x 1.5 | 12   | 19   | 27   |  |
| K 405-36       | M 22 x 1.5 | M 16 x 1.5 | 12   | 19   | 27   |  |
| K 405-36       | M 22 x 1.5 | M 16 x 1.5 | 12   | 19   | 27   |  |

AF = Width across flats