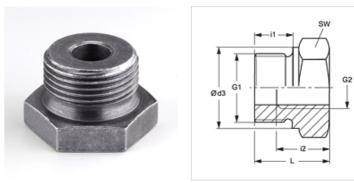

## K 405-37 Reducing adapter, short

| Properties        |                                  |  |  |  |  |
|-------------------|----------------------------------|--|--|--|--|
| Connection 1      | metric cylindrical outer thread  |  |  |  |  |
| Connection 2      | BSP cylindrical internal threads |  |  |  |  |
| Design            | Reducing adapters                |  |  |  |  |
| Construction type | short                            |  |  |  |  |
| Material          | Steel                            |  |  |  |  |
| Surface           | electro galvanised               |  |  |  |  |
|                   |                                  |  |  |  |  |

| Item           |            |            |      |      |      |  |
|----------------|------------|------------|------|------|------|--|
| Identification | G1         | G2         | i    | L1   | AF   |  |
|                |            |            | (mm) | (mm) | (mm) |  |
| K 405-37       | M 22 x 1.5 | G 1/4" -19 | 12   | 19   | 27   |  |

AF = Width across flats