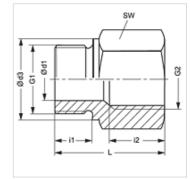

| Long               | Th   |
|--------------------|------|
| Steel              | anne |
| electro galvanised |      |
|                    |      |

Item

Material

Surface

| G1         | G2                       | i                                              | L1                                                  | AF                                                                    |                                                                                  |
|------------|--------------------------|------------------------------------------------|-----------------------------------------------------|-----------------------------------------------------------------------|----------------------------------------------------------------------------------|
|            |                          | (mm)                                           | (mm)                                                | (mm)                                                                  |                                                                                  |
| M 14 x 1.5 | G 1/4" -19               | 12                                             | 34                                                  | 19                                                                    |                                                                                  |
| M 22 x 1.5 | G 3/8" -19               | 12                                             | 32                                                  | 27                                                                    |                                                                                  |
| M 22 x 1.5 | G 1/2" -14               | 12                                             | 35                                                  | 27                                                                    |                                                                                  |
|            | M 14 x 1.5<br>M 22 x 1.5 | M 14 x 1.5 G 1/4" -19<br>M 22 x 1.5 G 3/8" -19 | M 14 x 1.5 G 1/4" -19 12   M 22 x 1.5 G 3/8" -19 12 | (mm) (mm)   M 14 x 1.5 G 1/4" -19 12 34   M 22 x 1.5 G 3/8" -19 12 32 | (mm) (mm) (mm)   M 14 x 1.5 G 1/4" -19 12 34 19   M 22 x 1.5 G 3/8" -19 12 32 27 |

AF = Width across flats