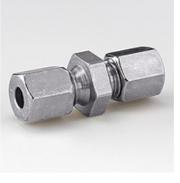

## K 41-02 Connecting fitting

## Properties

| 110001100          |                                 |  |  |
|--------------------|---------------------------------|--|--|
| Connection 1 + 2   | metric cylindrical outer thread |  |  |
| Sealing form 1 + 2 | 24° inner cone                  |  |  |
| Design             | Connecting fitting              |  |  |
| Construction       | straight                        |  |  |
| Scope of supply    | with union nut and cutting ring |  |  |
| Standard           | DIN 74298                       |  |  |
| Material           | Steel                           |  |  |
| Surface            | electro galvanised              |  |  |
|                    |                                 |  |  |

| Item           |      |      |      |    |
|----------------|------|------|------|----|
| Identification | Ø d2 | L1   | AF   | S1 |
|                | (mm) | (mm) | (mm) |    |
| K 41-02        | 6    | 42   | 17   | 14 |

 $\overline{\emptyset}$  d2 = External pipe diameter – AF = Width across flats