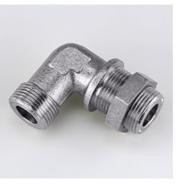

## K 43-19 - K 43-95

Screw-in socket for bulkhead fitting

#### Properties

| Connection 1 + 2   | metric cylindrical outer thread |  |  |
|--------------------|---------------------------------|--|--|
| Sealing form 1 + 2 | Butt construction               |  |  |
| Design             | for bulkhead mounting           |  |  |
| Construction       | Angle 90°                       |  |  |
| Scope of supply    | with counter nut                |  |  |
| Material           | Steel                           |  |  |
| Surface            | electro galvanised              |  |  |
|                    |                                 |  |  |

#### Item

| Identification | G1         | G2         | i i  | L1   | L2   | AF   | S1 |
|----------------|------------|------------|------|------|------|------|----|
|                |            |            | (mm) | (mm) | (mm) | (mm) |    |
| K 43-19        | M 22 x 1.5 | M 22 x 1.5 | 25   | 33   | 45   | 19   | 27 |
| K 43-28        | M 26 x 1.5 | M 22 x 1.5 | 25   | 36   | 47   | 24   | 27 |
| K 43-95        | M 22 x 1.5 | M 16 x 1.5 | 25   | 33   | 45   | 19   | 22 |