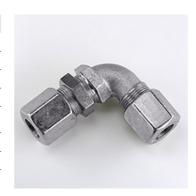

| Properties         |                                                                           |  |  |  |  |  |
|--------------------|---------------------------------------------------------------------------|--|--|--|--|--|
| Connection 1 + 2   | metric cylindrical outer thread                                           |  |  |  |  |  |
| Sealing form 1 + 2 | Butt construction                                                         |  |  |  |  |  |
| Design             | for bulkhead mounting                                                     |  |  |  |  |  |
| Construction       | Angle 90°                                                                 |  |  |  |  |  |
| Scope of supply    | with union nut, cutting ring, pressure ring, sealing ring and counter nut |  |  |  |  |  |
| Material           | Steel                                                                     |  |  |  |  |  |
| Surface            | electro galvanised                                                        |  |  |  |  |  |

| Item           |      |      |      |      |      |      |    |    |    |
|----------------|------|------|------|------|------|------|----|----|----|
| Identification | Ø d1 | Ø d2 | L1   | L2   | L3   | AF   | S1 | S2 | S3 |
|                | (mm) | (mm) | (mm) | (mm) | (mm) | (mm) |    |    |    |
| K 43-21        | 15   | 15   | 55   | 67   | 47   | 19   | 27 | 27 | 27 |
| K 43-73        | 18   | 18   | 58   | 69   | 47   | 24   | 32 | 32 | 32 |

AF = Width across flats

| _     |     |       |      |
|-------|-----|-------|------|
| Prod  |     | versi | ane  |
| 1 100 | uvi | 40191 | Ulio |

K 430-17 - K 430-86 Screw-in socket for bulkhead fitting, Steel