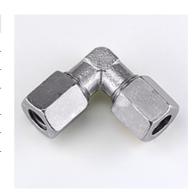

| Properties         |                                                               |  |  |
|--------------------|---------------------------------------------------------------|--|--|
| Connection 1 + 2   | metric cylindrical outer thread                               |  |  |
| Sealing form 1 + 2 | Butt construction                                             |  |  |
| Construction       | Angle 90°                                                     |  |  |
| Scope of supply    | with union nut, cutting ring, pressure ring and sealing ring. |  |  |
| Material           | Steel                                                         |  |  |
| Surface            | electro galvanised                                            |  |  |

| Item           |      |      |      |    |
|----------------|------|------|------|----|
| Identification | Ø d1 | L1   | AF   | S1 |
|                | (mm) | (mm) | (mm) |    |
| K 43-26        | 15   | 52   | 19   | 27 |
| K 43-34        | 18   | 55   | 24   | 32 |

AF = Width across flats

| Product versions    |                                     |  |
|---------------------|-------------------------------------|--|
| K 430-20 / K 430-26 | Connection socket, angle 90°, Steel |  |