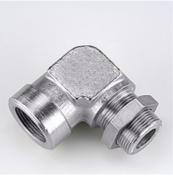

## K 43-37 - K 43-97

Screw-in socket for bulkhead fitting

#### Properties

| rioportioo      |                                 |  |  |  |  |
|-----------------|---------------------------------|--|--|--|--|
| Connection 1    | metric cylindrical outer thread |  |  |  |  |
| Sealing form 1  | Butt construction               |  |  |  |  |
| Connection 2    | metric cylindrical inner thread |  |  |  |  |
| Sealing form 2  | Flat seal                       |  |  |  |  |
| Design          | for bulkhead mounting           |  |  |  |  |
| Construction    | Angle 90°                       |  |  |  |  |
| Scope of supply | with counter nut                |  |  |  |  |
| Material        | Steel                           |  |  |  |  |
| Surface         | electro galvanised              |  |  |  |  |

### Item

| Identification          | G1         | G2         | i    | L1   | L2   | AF   | S1 |
|-------------------------|------------|------------|------|------|------|------|----|
|                         |            |            | (mm) | (mm) | (mm) | (mm) |    |
| K 43-37                 | M 26 x 1.5 | M 26 x 1.5 | 25   | 41   | 48   | 36   | 32 |
| K 43-44                 | M 22 x 1.5 | M 22 x 1.5 | 25   | 36   | 48   | 19   | 27 |
| K 43-97                 | M 16 x 1.5 | M 16 x 1.5 | 25   | 33   | 45   | 19   | 22 |
| AE - Width across flats |            |            |      |      |      |      |    |