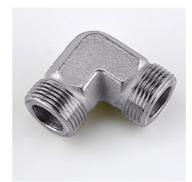

## K 430-20 / K 430-26

Connection socket, angle 90°

| Properties         |                                 |  |  |
|--------------------|---------------------------------|--|--|
| Connection 1 + 2   | metric cylindrical outer thread |  |  |
| Sealing form 1 + 2 | Butt construction               |  |  |
| Construction       | Angle 90°                       |  |  |
| Material           | Steel                           |  |  |
| Surface            | electro galvanised              |  |  |

| Item           |            |            |      |      |  |
|----------------|------------|------------|------|------|--|
| Identification | G1         | G2         | L1   | AF   |  |
|                |            |            | (mm) | (mm) |  |
| K 430-20       | M 22 x 1.5 | M 22 x 1.5 | 30   | 19   |  |
| K 430-26       | M 26 x 1.5 | M 26 x 1.5 | 33   | 24   |  |