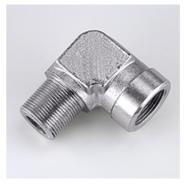

## K 430-29 - K 430-82

Screw-in socket for bulkhead fitting

| Properties   |                                 |  |  |  |  |
|--------------|---------------------------------|--|--|--|--|
| Connection 1 | metric cylindrical outer thread |  |  |  |  |
| Connection 2 | metric cylindrical inner thread |  |  |  |  |
| Design       | for bulkhead mounting           |  |  |  |  |
| Construction | Angle 90°                       |  |  |  |  |
| Material     | Steel                           |  |  |  |  |
| Surface      | electro galvanised              |  |  |  |  |