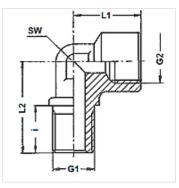

## Item

| Identification | G1         | G2         | i    | L1   | L2   | AF   |  |
|----------------|------------|------------|------|------|------|------|--|
|                |            |            | (mm) | (mm) | (mm) | (mm) |  |
| K 430-29       | M 26 x 1.5 | M 26 x 1.5 | 25   | 41   | 48   | 36   |  |
| K 430-34       | M 22 x 1.5 | M 22 x 1.5 | 25   | 36   | 48   | 19   |  |
| K 430-82       | M 16 x 1.5 | M 16 x 1.5 | 25   | 33   | 45   | 19   |  |

## AF = Width across flats