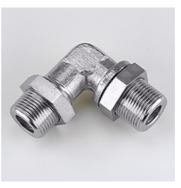

## K 430-42 Screw-in connector, angle 90°

## Properties

| Connection 1 + 2   | metric cylindrical outer thread |
|--------------------|---------------------------------|
| Sealing form 1 + 2 | Butt construction               |
| Construction       | Angle 90°                       |
| Material           | Steel                           |
| Surface            | electro galvanised              |

| (mm) (mm) (                                    |                |            |            |      |      |      |      |
|------------------------------------------------|----------------|------------|------------|------|------|------|------|
|                                                | Identification | G1         | G2         | i    | L1   | L2   | AF   |
|                                                |                |            |            | (mm) | (mm) | (mm) | (mm) |
| <b>K 430-42</b> M 22 x 1.5 M 22 x 1.5 25 45 45 | K 430-42       | M 22 x 1.5 | M 22 x 1.5 | 25   | 45   | 45   | 19   |