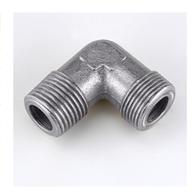

| Connection 1 NPT external threads  Sealing form 1 thread seal  Connection 2 metric cylindrical outer thread  Sealing form 2 Butt construction  Construction Angle 90° |
|-----------------------------------------------------------------------------------------------------------------------------------------------------------------------|
| Connection 2 metric cylindrical outer thread  Sealing form 2 Butt construction                                                                                        |
| Sealing form 2 Butt construction                                                                                                                                      |
|                                                                                                                                                                       |
| Construction Angle 90°                                                                                                                                                |
|                                                                                                                                                                       |
| Material Steel                                                                                                                                                        |
| Surface electro galvanised                                                                                                                                            |

| Item           |              |            |      |      |      |  |
|----------------|--------------|------------|------|------|------|--|
| Identification | G1           | G2         | L1   | L2   | AF   |  |
|                |              |            | (mm) | (mm) | (mm) |  |
| K 430-80       | 1/2" -14 NPT | M 22 x 1.5 | 30   | 34   | 19   |  |