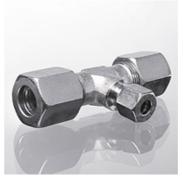

## K 44-109 / K 44-173

Reducing connecting fitting, T shaped

## Properties

| metric cylindrical outer thread                               |  |  |  |  |
|---------------------------------------------------------------|--|--|--|--|
| 24° inner cone                                                |  |  |  |  |
| metric cylindrical outer thread                               |  |  |  |  |
| Butt construction                                             |  |  |  |  |
| T shaped                                                      |  |  |  |  |
| with union nut, cutting ring, pressure ring and sealing ring. |  |  |  |  |
| Steel                                                         |  |  |  |  |
| electro galvanised                                            |  |  |  |  |
|                                                               |  |  |  |  |

## Item

| Identification | d3         | Ø d2       | L1          | L2         | AF         | S1 | S2 |
|----------------|------------|------------|-------------|------------|------------|----|----|
| K 44-109       | (mm)<br>16 | (mm)<br>12 | (mm)<br>128 | (mm)<br>33 | (mm)<br>19 | 27 | 22 |
| K 44-173       | 15         | 12         | 128         | 33         | 19         | 27 | 22 |

AF = Width across flats