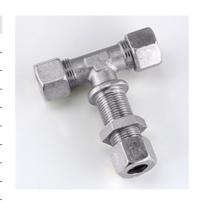

| Properties         |                                              |  |  |  |  |  |
|--------------------|----------------------------------------------|--|--|--|--|--|
| Connection 1       | metric cylindrical outer thread              |  |  |  |  |  |
| Sealing form 1     | Butt construction                            |  |  |  |  |  |
| Connection 2 + 3   | metric cylindrical outer thread              |  |  |  |  |  |
| Sealing form 2 + 3 | 24° inner cone                               |  |  |  |  |  |
| Design             | for bulkhead mounting                        |  |  |  |  |  |
| Construction       | T shaped                                     |  |  |  |  |  |
| Scope of supply    | with union nut, cutting ring and counter nut |  |  |  |  |  |
| Material           | Steel                                        |  |  |  |  |  |
| Surface            | electro galvanised                           |  |  |  |  |  |
|                    |                                              |  |  |  |  |  |

| Item           |              |              |            |            |            |            |            |            |            |            |    |    |    |
|----------------|--------------|--------------|------------|------------|------------|------------|------------|------------|------------|------------|----|----|----|
| Identification | Ø d3<br>(mm) | Ø d2<br>(mm) | L1<br>(mm) | L2<br>(mm) | L3<br>(mm) | L4<br>(mm) | L5<br>(mm) | L6<br>(mm) | L7<br>(mm) | AF<br>(mm) | S1 | S2 | S3 |
| K 44-156       | -            | 12           | 24         | 56         | 32         | 17         | 20         | 29         | 44         | 17         | 22 | 22 | 24 |
| K 44-162       | 10           | 12           | 24         | 56         | 32         | 17         | 20         | 29         | 44         | 17         | 19 | 22 | 24 |

Ø d2 = External pipe diameter - AF = Width across flats

| Product v | ersions |
|-----------|---------|
|-----------|---------|

K 440-105 / K 440-113 Connection socket, T shaped, Steel