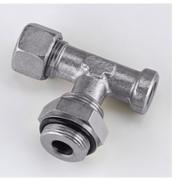

## **K 44-164** Screw-in fitting, test connection

#### Properties

| Connection 1    | metric cylindrical outer thread                                        |  |  |  |  |  |  |  |
|-----------------|------------------------------------------------------------------------|--|--|--|--|--|--|--|
| Sealing form 1  | with thread seal made up of pressure and cord ring                     |  |  |  |  |  |  |  |
| Connection 2    | metric cylindrical outer thread                                        |  |  |  |  |  |  |  |
| Sealing form 2  | 24° inner cone                                                         |  |  |  |  |  |  |  |
| Connection 3    | metric cylindrical inner thread                                        |  |  |  |  |  |  |  |
| Design          | for bulkhead mounting                                                  |  |  |  |  |  |  |  |
| Construction    | T shaped                                                               |  |  |  |  |  |  |  |
| Scope of supply | with union nut, cutting ring, counter nut, pressure ring and cord ring |  |  |  |  |  |  |  |
| Material        | Steel                                                                  |  |  |  |  |  |  |  |
| Surface         | electro galvanised                                                     |  |  |  |  |  |  |  |

### Item

| Identification          | Ø d2 | G1         | G2         | G3         | D    | i    | L1   | L2   | L3   | L4   | AF   | S1 | S2 |
|-------------------------|------|------------|------------|------------|------|------|------|------|------|------|------|----|----|
|                         | (mm) |            |            |            | (mm) |    |    |
| K 44-164                | 12   | M 22 x 1.5 | M 18 x 1.5 | M 12 x 1.5 | 27   | 24   | 26   | 34   | 19   | 42   | 17   | 22 | 27 |
| AF = Width across flats | 6    |            |            |            |      |      |      |      |      |      |      |    |    |