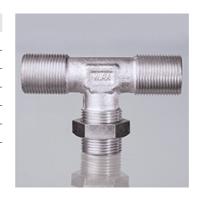

| Properties         |                                 |  |  |
|--------------------|---------------------------------|--|--|
| Connection 1 - 3   | metric cylindrical outer thread |  |  |
| Sealing form 1 - 3 | Butt construction               |  |  |
| Construction       | T shaped                        |  |  |
| Scope of supply    | with counter nut at bottom      |  |  |
| Material           | Steel                           |  |  |
| Surface            | electro galvanised              |  |  |

| Item           |            |            |            |      |      |      |      |    |
|----------------|------------|------------|------------|------|------|------|------|----|
| Identification | G1         | G2         | G3         | i    | L1   | L2   | AF   | S1 |
|                |            |            |            | (mm) | (mm) | (mm) | (mm) |    |
| K 44-24        | M 22 x 1.5 | M 22 x 1.5 | M 22 x 1.5 | 24   | 84   | 42   | 19   | 27 |

AF = Width across flats

| Product versions |                                    |  |  |
|------------------|------------------------------------|--|--|
| K 440-23         | Connection socket, T shaped, Steel |  |  |