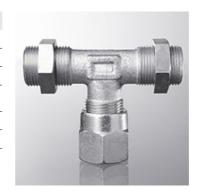

| Properties         |                                                                           |  |  |  |
|--------------------|---------------------------------------------------------------------------|--|--|--|
| Connection 1 - 3   | metric cylindrical outer thread                                           |  |  |  |
| Sealing form 1 - 3 | Butt construction                                                         |  |  |  |
| Construction       | T shaped                                                                  |  |  |  |
| Scope of supply    | with union nut, cutting ring, pressure ring, sealing ring and counter nut |  |  |  |
| Material           | Steel                                                                     |  |  |  |
| Surface            | electro galvanised                                                        |  |  |  |

| Item           |      |            |      |      |      |      |    |    |
|----------------|------|------------|------|------|------|------|----|----|
| Identification | Ø d1 | G1         | i    | L1   | L2   | AF   | S1 | S2 |
|                | (mm) |            | (mm) | (mm) | (mm) | (mm) |    |    |
| K 44-27        | 15   | M 22 x 1.5 | 24   | 84   | 64   | 19   | 27 | 27 |

AF = Width across flats

| Product versions |                                    |  |
|------------------|------------------------------------|--|
| K 440-23         | Connection socket, T shaped, Steel |  |