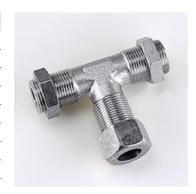

| Properties         |                                              |  |  |  |  |
|--------------------|----------------------------------------------|--|--|--|--|
| Connection 1       | metric cylindrical outer thread              |  |  |  |  |
| Sealing form 1     | 24° inner cone                               |  |  |  |  |
| Connection 2 + 3   | metric cylindrical outer thread              |  |  |  |  |
| Sealing form 2 + 3 | Butt construction                            |  |  |  |  |
| Construction       | T shaped                                     |  |  |  |  |
| Scope of supply    | with union nut, cutting ring and counter nut |  |  |  |  |
| Material           | Steel                                        |  |  |  |  |
| Surface            | electro galvanised                           |  |  |  |  |

| Item           |      |            |      |      |      |      |    |    |
|----------------|------|------------|------|------|------|------|----|----|
| Identification | Ø d1 | G1         | i    | L1   | L2   | AF   | S1 | S2 |
|                | (mm) |            | (mm) | (mm) | (mm) | (mm) |    |    |
| K 44-28        | 15   | M 22 x 1.5 | 24   | 84   | 50   | 19   | 27 | 27 |

AF = Width across flats