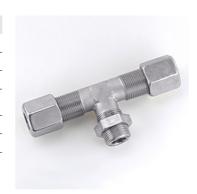

| Properties         |                                                                           |  |  |  |
|--------------------|---------------------------------------------------------------------------|--|--|--|
| Connection 1 - 3   | metric cylindrical outer thread                                           |  |  |  |
| Sealing form 1 - 3 | Butt construction                                                         |  |  |  |
| Construction       | T shaped                                                                  |  |  |  |
| Scope of supply    | with union nut, cutting ring, pressure ring, sealing ring and counter nut |  |  |  |
| Material           | Steel                                                                     |  |  |  |
| Surface            | electro galvanised                                                        |  |  |  |

| Item           |      |            |      |      |      |      |    |    |
|----------------|------|------------|------|------|------|------|----|----|
| Identification | Ø d1 | G1         | i    | L1   | L2   | AF   | S1 | S2 |
|                | (mm) |            | (mm) | (mm) | (mm) | (mm) |    |    |
| K 44-31        | 15   | M 22 x 1.5 | 24   | 128  | 42   | 19   | 27 | 27 |

AF = Width across flats

| Product versions |                                    |  |
|------------------|------------------------------------|--|
| K 440-23         | Connection socket, T shaped, Steel |  |