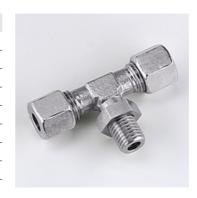

| Properties         |                                                                           |  |  |  |  |
|--------------------|---------------------------------------------------------------------------|--|--|--|--|
| Connection 1       | metric cylindrical outer thread                                           |  |  |  |  |
| Sealing form 1     | Butt construction                                                         |  |  |  |  |
| Connection 2 + 3   | metric cylindrical outer thread                                           |  |  |  |  |
| Sealing form 2 + 3 | 24° inner cone                                                            |  |  |  |  |
| Connection 3       | metric cylindrical outer thread                                           |  |  |  |  |
| Sealing form 3     | Butt construction                                                         |  |  |  |  |
| Design             | for bulkhead mounting                                                     |  |  |  |  |
| Construction       | T shaped                                                                  |  |  |  |  |
| Scope of supply    | with union nut, cutting ring, pressure ring, sealing ring and counter nut |  |  |  |  |
| Material           | Steel                                                                     |  |  |  |  |
| Surface            | electro galvanised                                                        |  |  |  |  |

| Item           |      |            |      |      |      |      |    |    |
|----------------|------|------------|------|------|------|------|----|----|
| Identification | Ø d1 | G1         | i    | L1   | L2   | AF   | S1 | S2 |
|                | (mm) |            | (mm) | (mm) | (mm) | (mm) |    |    |
| K 44-08        | 8    | M 12 x 1.5 | 20   | 58   | 34   | 12   | 17 | 17 |

AF = Width across flats