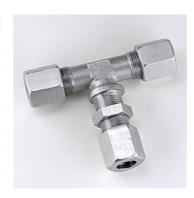

| Properties         |                                                                           |  |  |  |
|--------------------|---------------------------------------------------------------------------|--|--|--|
| Connection 1 - 3   | metric cylindrical outer thread                                           |  |  |  |
| Sealing form 1 - 3 | Butt construction                                                         |  |  |  |
| Construction type  | for bulkhead mounting                                                     |  |  |  |
| Construction       | T shaped                                                                  |  |  |  |
| Scope of supply    | with union nut, cutting ring, pressure ring, sealing ring and counter nut |  |  |  |
| Material           | Steel                                                                     |  |  |  |
| Surface            | electro galvanised                                                        |  |  |  |

| Item           |      |      |      |      |    |    |  |
|----------------|------|------|------|------|----|----|--|
| Identification | Ø d1 | L1   | L2   | AF   | S1 | S2 |  |
|                | (mm) | (mm) | (mm) | (mm) |    |    |  |
| K 44-34        | 15   | 114  | 76   | 19   | 27 | 27 |  |

AF = Width across flats

| <b>Product</b> | versions                                   |
|----------------|--------------------------------------------|
| K 440-26       | Connecting socket, bulkhead fitting, Steel |