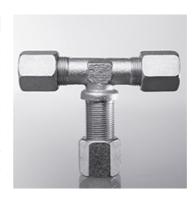

| Properties         |                                                               |  |  |
|--------------------|---------------------------------------------------------------|--|--|
| Connection 1 - 3   | metric cylindrical outer thread                               |  |  |
| Sealing form 1 - 3 | Butt construction                                             |  |  |
| Construction type  | for bulkhead mounting                                         |  |  |
| Construction       | T shaped                                                      |  |  |
| Scope of supply    | with union nut, cutting ring, pressure ring and sealing ring. |  |  |
| Material           | Steel                                                         |  |  |
| Surface            | electro galvanised                                            |  |  |

| Item           |      |      |      |      |    |
|----------------|------|------|------|------|----|
| Identification | Ø d1 | L1   | L2   | AF   | S1 |
|                | (mm) | (mm) | (mm) | (mm) |    |
| K 44-46        | 15   | 114  | 76   | 19   | 27 |

AF = Width across flats

| Product versions |                                            |
|------------------|--------------------------------------------|
| K 440-26         | Connecting socket, bulkhead fitting, Steel |