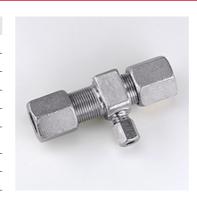

| Properties         |                                                               |  |  |  |  |
|--------------------|---------------------------------------------------------------|--|--|--|--|
| Connection 1       | metric cylindrical outer thread                               |  |  |  |  |
| Sealing form 1     | 24° inner cone                                                |  |  |  |  |
| Connection 2 + 3   | metric cylindrical outer thread                               |  |  |  |  |
| Sealing form 2 + 3 | Butt construction                                             |  |  |  |  |
| Construction       | T shaped                                                      |  |  |  |  |
| Scope of supply    | with union nut, cutting ring, pressure ring and sealing ring. |  |  |  |  |
| Material           | Steel                                                         |  |  |  |  |
| Surface            | electro galvanised                                            |  |  |  |  |
|                    |                                                               |  |  |  |  |

| Item           |      |      |      |      |      |      |    |    |    |
|----------------|------|------|------|------|------|------|----|----|----|
| Identification | d3   | Ø d2 | L1   | L2   | L3   | AF   | S1 | S2 | S3 |
|                | (mm) | (mm) | (mm) | (mm) | (mm) | (mm) |    |    |    |
| K 44-48        | 15   | 6    | 42   | 33   | 55   | 27   | 27 | 14 | 27 |

AF = Width across flats

| <b>Product versions</b> |                                    |
|-------------------------|------------------------------------|
| K 440-28 - K 440-47     | Connection socket, T shaped, Steel |