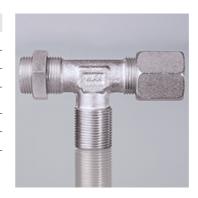

| Properties         |                                                                           |  |  |  |
|--------------------|---------------------------------------------------------------------------|--|--|--|
| Connection 1 - 3   | metric cylindrical outer thread                                           |  |  |  |
| Sealing form 1 - 3 | Butt construction                                                         |  |  |  |
| Construction       | T shaped                                                                  |  |  |  |
| Scope of supply    | with union nut, cutting ring, pressure ring, sealing ring and counter nut |  |  |  |
| Material           | Steel                                                                     |  |  |  |
| Surface            | electro galvanised                                                        |  |  |  |

| Item           |      |            |      |      |      |      |      |    |    |
|----------------|------|------------|------|------|------|------|------|----|----|
| Identification | Ø d1 | G1         | i    | L1   | L2   | L3   | AF   | S1 | S2 |
|                | (mm) |            | (mm) | (mm) | (mm) | (mm) | (mm) |    |    |
| K 44-72        | 15   | M 22 x 1.5 | 24   | 42   | 64   | 64   | 19   | 27 | 27 |

AF = Width across flats

| Product versions |                                    |  |
|------------------|------------------------------------|--|
| K 440-23         | Connection socket, T shaped, Steel |  |