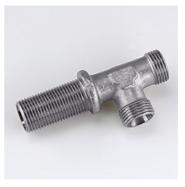

## K 440-114 Connection socket, T shaped

## Properties

| Connection 1 - 3   | metric cylindrical outer thread |
|--------------------|---------------------------------|
| Sealing form 1 - 3 | 24° inner cone                  |
| Design             | for bulkhead mounting           |
| Construction       | T shaped                        |
| Material           | Steel                           |
| Surface            | electro galvanised              |

| Item           |      |            |            |            |      |      |      |      |      |      |
|----------------|------|------------|------------|------------|------|------|------|------|------|------|
| Identification | Ø d2 | G1         | G2         | G3         | L1   | L2   | L3   | L4   | L5   | AF   |
|                | (mm) |            |            |            | (mm) | (mm) | (mm) | (mm) | (mm) | (mm) |
| K 440-114      | 12   | M 18 x 1.5 | M 18 x 1.5 | M 18 x 1.5 | 24   | 56   | 17   | 20   | 29   | 17   |
|                |      |            |            |            |      |      |      |      |      |      |

AF = Width across flats