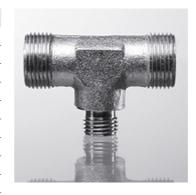

| Properties     |                                 |
|----------------|---------------------------------|
| Connection 1   | metric cylindrical outer thread |
| Sealing form 1 | Butt construction               |
| Connection 2   | metric cylindrical outer thread |
| Sealing form 2 | 24° inner cone                  |
| Connection 3   | metric cylindrical outer thread |
| Sealing form 3 | Butt construction               |
| Construction   | T shaped                        |
| Material       | Steel                           |
| Surface        | electro galvanised              |
|                |                                 |

## Item Ø d2 L2 Identification G1 G2 G3 AF K 440-19 10 M 22 x 1.5 M 16 x 1.5 M 22 x 1.5 56 28 19 K 440-33 8 M 22 x 1.5 M 14 x 1.5 M 22 x 1.5 56 28 19 K 440-53 M 22 x 1.5 6 M 22 x 1.5 M 12 x 1.5 56 28 19

AF = Width across flats