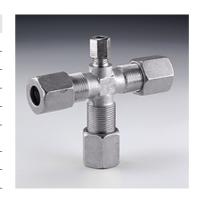

| Properties         |                                                               |  |  |  |  |
|--------------------|---------------------------------------------------------------|--|--|--|--|
| Connection 1       | metric cylindrical outer thread                               |  |  |  |  |
| Sealing form 1     | 24° inner cone                                                |  |  |  |  |
| Connection 2 - 4   | metric cylindrical outer thread                               |  |  |  |  |
| Sealing form 2 - 4 | Butt construction                                             |  |  |  |  |
| Construction       | K shaped                                                      |  |  |  |  |
| Scope of supply    | with union nut, cutting ring, pressure ring and sealing ring. |  |  |  |  |
| Material           | Steel                                                         |  |  |  |  |
| Surface            | electro galvanised                                            |  |  |  |  |
|                    |                                                               |  |  |  |  |

| Item           |      |      |      |      |      |      |    |    |
|----------------|------|------|------|------|------|------|----|----|
| Identification | Ø d1 | Ø d2 | L1   | L2   | L3   | AF   | S1 | S2 |
|                | (mm) | (mm) | (mm) | (mm) | (mm) | (mm) |    |    |
| K 45-02        | 6    | 15   | 114  | 64   | 32   | 19   | 27 | 14 |

AF = Width across flats

| <b>Product versions</b> |                                        |
|-------------------------|----------------------------------------|
| K 450-02 - K 450-15     | Connection socket, cross shaped, Steel |