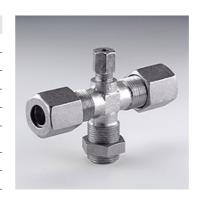

| Properties         |                                                                           |  |  |  |  |
|--------------------|---------------------------------------------------------------------------|--|--|--|--|
| Connection 1       | metric cylindrical outer thread                                           |  |  |  |  |
| Sealing form 1     | 24° inner cone                                                            |  |  |  |  |
| Connection 2 - 4   | metric cylindrical outer thread                                           |  |  |  |  |
| Sealing form 2 - 4 | Butt construction                                                         |  |  |  |  |
| Construction       | K shaped                                                                  |  |  |  |  |
| Scope of supply    | with union nut, cutting ring, pressure ring, sealing ring and counter nut |  |  |  |  |
| Material           | Steel                                                                     |  |  |  |  |
| Surface            | electro galvanised                                                        |  |  |  |  |

| Item           |              |              |            |            |            |            |            |            |    |    |    |
|----------------|--------------|--------------|------------|------------|------------|------------|------------|------------|----|----|----|
| Identification | Ø d1<br>(mm) | Ø d2<br>(mm) | G3         | i2<br>(mm) | L1<br>(mm) | L2<br>(mm) | L3<br>(mm) | AF<br>(mm) | S1 | S2 | S3 |
| K 45-03        | 6            | 15           | M 22 x 1.5 | 27         | 114        | 42         | 32         | 19         | 27 | 27 | 14 |
| K 45-22        | 6            | 16           | M 22 x 1.5 | 27         | 100        | 42         | 32         | 19         | 27 | 27 | 14 |

AF = Width across flats

| <b>Product versions</b> |                                        |
|-------------------------|----------------------------------------|
| K 450-02 - K 450-15     | Connection socket, cross shaped, Steel |