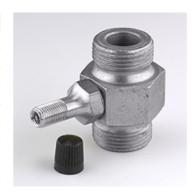

| Properties         |                                  |  |  |  |  |
|--------------------|----------------------------------|--|--|--|--|
| Connection 1 + 2   | metric cylindrical outer thread  |  |  |  |  |
| Sealing form 1 + 2 | Butt construction                |  |  |  |  |
| Connection 3       | Vg 8 connecting thread           |  |  |  |  |
| Design             | Connection sockets               |  |  |  |  |
| Construction       | straight                         |  |  |  |  |
| Scope of supply    | with test valve and sealing ring |  |  |  |  |
| Material           | Steel                            |  |  |  |  |
| Surface            | electro galvanised               |  |  |  |  |

| Item           |            |            |            |      |      |      |      |
|----------------|------------|------------|------------|------|------|------|------|
| Identification | G1         | G2         | G3         | i    | L1   | L2   | AF   |
|                |            |            |            | (mm) | (mm) | (mm) | (mm) |
| K 46-1-33      | M 22 x 1.5 | M 22 x 1.5 | G 1/8" -28 | 12   | 40   | 47   | 27   |

AF = Width across flats