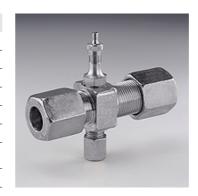

## Test connection

| Properties        |                                                                               |
|-------------------|-------------------------------------------------------------------------------|
| Connection 1 + 2  | metric cylindrical outer thread                                               |
| Connection 3      | BSP cylindrical internal threads                                              |
| Connection 4      | metric cylindrical outer thread                                               |
| Design            | Reducing connecting fitting                                                   |
| Construction type | with test valve                                                               |
| Construction      | T shaped                                                                      |
| Scope of supply   | with union nut, cutting ring, pressure ring, sealing ring and test connection |
| Material          | Steel                                                                         |
| Surface           | electro galvanised                                                            |