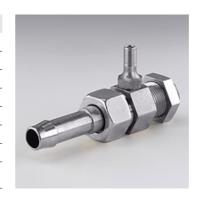

| Properties        |                                                                             |  |  |  |  |  |  |
|-------------------|-----------------------------------------------------------------------------|--|--|--|--|--|--|
| Connection 1      | Hose connection                                                             |  |  |  |  |  |  |
| Connection 2      | metric cylindrical outer thread                                             |  |  |  |  |  |  |
| Sealing form 2    | Butt construction                                                           |  |  |  |  |  |  |
| Connection 3      | Vg 8 connecting thread                                                      |  |  |  |  |  |  |
| Design            | Connecting fitting                                                          |  |  |  |  |  |  |
| Construction type | with test connection                                                        |  |  |  |  |  |  |
| Construction      | straight                                                                    |  |  |  |  |  |  |
| Scope of supply   | with union nut, sealing ring, counter nut, test connection and hose fitting |  |  |  |  |  |  |
| Material          | Steel                                                                       |  |  |  |  |  |  |
| Surface           | electro galvanised                                                          |  |  |  |  |  |  |
|                   |                                                                             |  |  |  |  |  |  |

| Item           |             |            |            |            |      |      |      |      |      |    |    |
|----------------|-------------|------------|------------|------------|------|------|------|------|------|----|----|
| Identification | for hose ID | G1         | G2         | G3         | i    | L1   | L2   | L3   | AF   | S1 | S2 |
|                | (mm)        |            |            |            | (mm) | (mm) | (mm) | (mm) | (mm) |    |    |
| K 46-1-50      | 13          | M 22 x 1.5 | M 22 x 1.5 | G 1/8" -28 | 25   | 76   | 33   | 47   | 27   | 27 | 27 |

AF = Width across flats