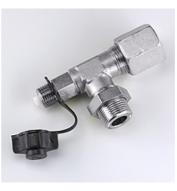

## Properties

| operaee           |                                                                               |  |  |  |  |  |
|-------------------|-------------------------------------------------------------------------------|--|--|--|--|--|
| Connection 1      | metric cylindrical outer thread                                               |  |  |  |  |  |
| Connection 2      | metric cylindrical outer thread                                               |  |  |  |  |  |
| Connection 3      | metric cylindrical outer thread                                               |  |  |  |  |  |
| Design            | Connecting fitting                                                            |  |  |  |  |  |
| Construction type | with connection test valve                                                    |  |  |  |  |  |
| Construction      | T shaped                                                                      |  |  |  |  |  |
| Scope of supply   | with union nut, cutting ring, pressure ring, sealing ring and test connection |  |  |  |  |  |
| Material          | Steel                                                                         |  |  |  |  |  |
| Surface           | electro galvanised                                                            |  |  |  |  |  |

## Item

| Identification          | Ø d2<br>(mm) | G1         | i<br>(mm) | L1<br>(mm) | L2<br>(mm) | L3<br>(mm) | AF<br>(mm) | S1 | S2 | S3 |
|-------------------------|--------------|------------|-----------|------------|------------|------------|------------|----|----|----|
| K 46-12-6               | 15           | M 22 x 1.5 | 24        | 50         | 42         | 62,5       | 19         | 27 | 27 | 17 |
| AF = Width across flats |              |            |           |            |            |            |            |    |    |    |