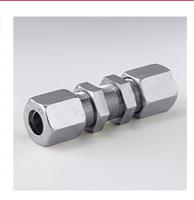

| Properties      |                                                                           |  |  |  |  |  |
|-----------------|---------------------------------------------------------------------------|--|--|--|--|--|
| Connection 1    | metric cylindrical outer thread                                           |  |  |  |  |  |
| Connection 2    | metric cylindrical outer thread                                           |  |  |  |  |  |
| Design          | for bulkhead mounting                                                     |  |  |  |  |  |
| Construction    | straight                                                                  |  |  |  |  |  |
| Scope of supply | with union nut, cutting ring, pressure ring, sealing ring and counter nut |  |  |  |  |  |
| Material        | Steel                                                                     |  |  |  |  |  |
| Surface         | electro galvanised                                                        |  |  |  |  |  |

| Item           |      |      |      |      |    |    |    |  |
|----------------|------|------|------|------|----|----|----|--|
| Identification | Ø d1 | L1   | L2   | AF   | S1 | S2 | S3 |  |
|                | (mm) | (mm) | (mm) | (mm) |    |    |    |  |
| K 46-4-6       | 15   | 98   | 40   | 27   | 27 | 27 | 27 |  |
| K 46-4-24      | 16   | 98   | 40   | 27   | 27 | 27 | 27 |  |