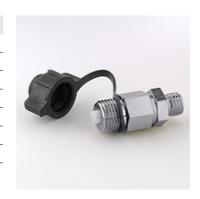

| Properties        |                                 |  |  |  |  |
|-------------------|---------------------------------|--|--|--|--|
| Connection 1      | metric cylindrical outer thread |  |  |  |  |
| Connection 2      | Measuring connection M 16 x 1.5 |  |  |  |  |
| Construction type | with cap                        |  |  |  |  |
| Design            | with test connection            |  |  |  |  |
| Construction      | straight                        |  |  |  |  |
| Material          | Steel                           |  |  |  |  |
| Surface           | electro galvanised              |  |  |  |  |
|                   |                                 |  |  |  |  |

| Item           |            |            |      |      |      |      |
|----------------|------------|------------|------|------|------|------|
| Identification | G1         | G2         | i    | L1   | L2   | AF   |
|                |            |            | (mm) | (mm) | (mm) | (mm) |
| K 460-12-6     | M 12 x 1.5 | M 16 x 1.5 | 12   | 46   | 38   | 17   |

AF = Width across flats